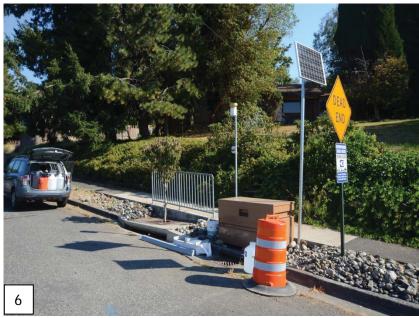

# FILTERRA SYSTEM PHOSPHORUS TREATMENT AND SUPPLEMENTAL BASIC TREATMENT PERFORMANCE MONITORING TECHNICAL EVALUATION REPORT PHOTOGRAPHIC LOG

| Photo<br>Number | Photo Description                                                              |
|-----------------|--------------------------------------------------------------------------------|
| 1               | Filterra test system drainage basin at Hayward Drive in Bellingham, Washington |
| 2               | Dynamic flow testing of the Filterra test system in November 2012              |
| 3               | Dynamic flow testing of the Filterra test system in November 2012              |
| 4               | Filterra media replacement in December 2012                                    |
| 5               | Tree root removal during Filterra media replacement in December 2012           |
| 6               | Monitoring equipment setup at Hayward Drive                                    |
| 7               | Monitoring equipment setup at Hayward Drive                                    |