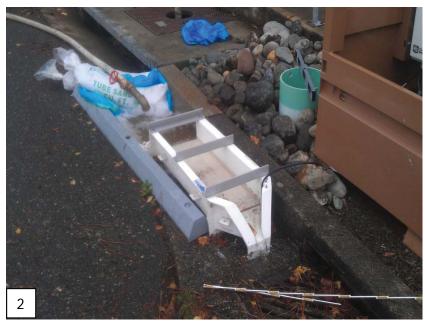

# FILTERRA SYSTEM PHOSPHORUS TREATMENT AND SUPPLEMENTAL BASIC TREATMENT PERFORMANCE MONITORING TECHNICAL EVALUATION REPORT PHOTOGRAPHIC LOG

| Photo<br>Number | Photo Description                                                              |
|-----------------|--------------------------------------------------------------------------------|
| 1               | Filterra test system drainage basin at Hayward Drive in Bellingham, Washington |
| 2               | Dynamic flow testing of the Filterra test system in November 2012              |
| 3               | Dynamic flow testing of the Filterra test system in November 2012              |
| 4               | Filterra media replacement in December 2012                                    |
| 5               | Tree root removal during Filterra media replacement in December 2012           |
| 6               | Monitoring equipment setup at Hayward Drive                                    |
| 7               | Monitoring equipment setup at Hayward Drive                                    |