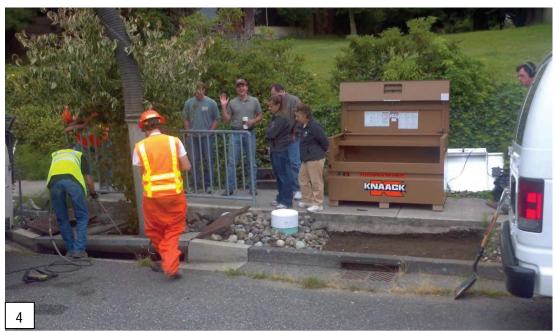

# FILTERRA SYSTEM PHOSPHORUS TREATMENT AND SUPPLEMENTAL BASIC TREATMENT PERFORMANCE MONITORING TECHNICAL EVALUATION REPORT PHOTOGRAPHIC LOG

| Photo<br>Number | Photo Description                                                              |
|-----------------|--------------------------------------------------------------------------------|
| 1               | Filterra test system drainage basin at Hayward Drive in Bellingham, Washington |
| 2               | Dynamic flow testing of the Filterra test system in November 2012              |
| 3               | Dynamic flow testing of the Filterra test system in November 2012              |
| 4               | Filterra media replacement in December 2012                                    |
| 5               | Tree root removal during Filterra media replacement in December 2012           |
| 6               | Monitoring equipment setup at Hayward Drive                                    |
| 7               | Monitoring equipment setup at Hayward Drive                                    |