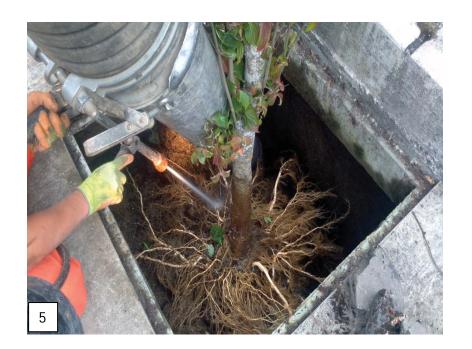

# FILTERRA SYSTEM PHOSPHORUS TREATMENT AND SUPPLEMENTAL BASIC TREATMENT PERFORMANCE MONITORING TECHNICAL EVALUATION REPORT PHOTOGRAPHIC LOG

| Photo<br>Number | Photo Description                                                              |
|-----------------|--------------------------------------------------------------------------------|
| 1               | Filterra test system drainage basin at Hayward Drive in Bellingham, Washington |
| 2               | Dynamic flow testing of the Filterra test system in November 2012              |
| 3               | Dynamic flow testing of the Filterra test system in November 2012              |
| 4               | Filterra media replacement in December 2012                                    |
| 5               | Tree root removal during Filterra media replacement in December 2012           |
| 6               | Monitoring equipment setup at Hayward Drive                                    |
| 7               | Monitoring equipment setup at Hayward Drive                                    |