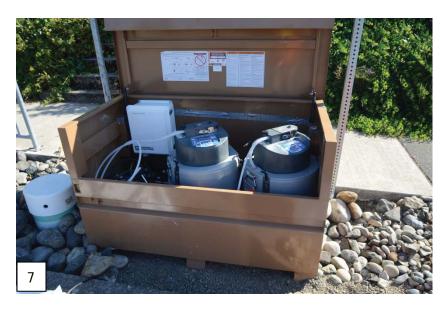

# FILTERRA SYSTEM PHOSPHORUS TREATMENT AND SUPPLEMENTAL BASIC TREATMENT PERFORMANCE MONITORING TECHNICAL EVALUATION REPORT PHOTOGRAPHIC LOG

| Photo<br>Number | Photo Description                                                              |
|-----------------|--------------------------------------------------------------------------------|
| 1               | Filterra test system drainage basin at Hayward Drive in Bellingham, Washington |
| 2               | Dynamic flow testing of the Filterra test system in November 2012              |
| 3               | Dynamic flow testing of the Filterra test system in November 2012              |
| 4               | Filterra media replacement in December 2012                                    |
| 5               | Tree root removal during Filterra media replacement in December 2012           |
| 6               | Monitoring equipment setup at Hayward Drive                                    |
| 7               | Monitoring equipment setup at Hayward Drive                                    |