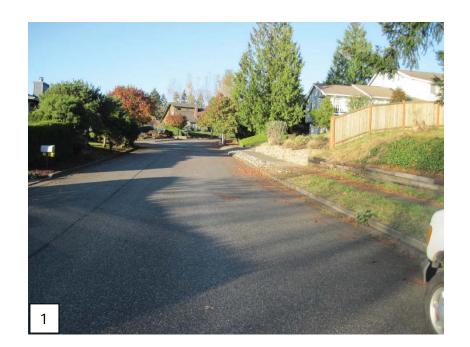

# FILTERRA SYSTEM PHOSPHORUS TREATMENT AND SUPPLEMENTAL BASIC TREATMENT PERFORMANCE MONITORING TECHNICAL EVALUATION REPORT PHOTOGRAPHIC LOG

| Photo<br>Number | Photo Description                                                              |
|-----------------|--------------------------------------------------------------------------------|
| 1               | Filterra test system drainage basin at Hayward Drive in Bellingham, Washington |
| 2               | Dynamic flow testing of the Filterra test system in November 2012              |
| 3               | Dynamic flow testing of the Filterra test system in November 2012              |
| 4               | Filterra media replacement in December 2012                                    |
| 5               | Tree root removal during Filterra media replacement in December 2012           |
| 6               | Monitoring equipment setup at Hayward Drive                                    |
| 7               | Monitoring equipment setup at Hayward Drive                                    |