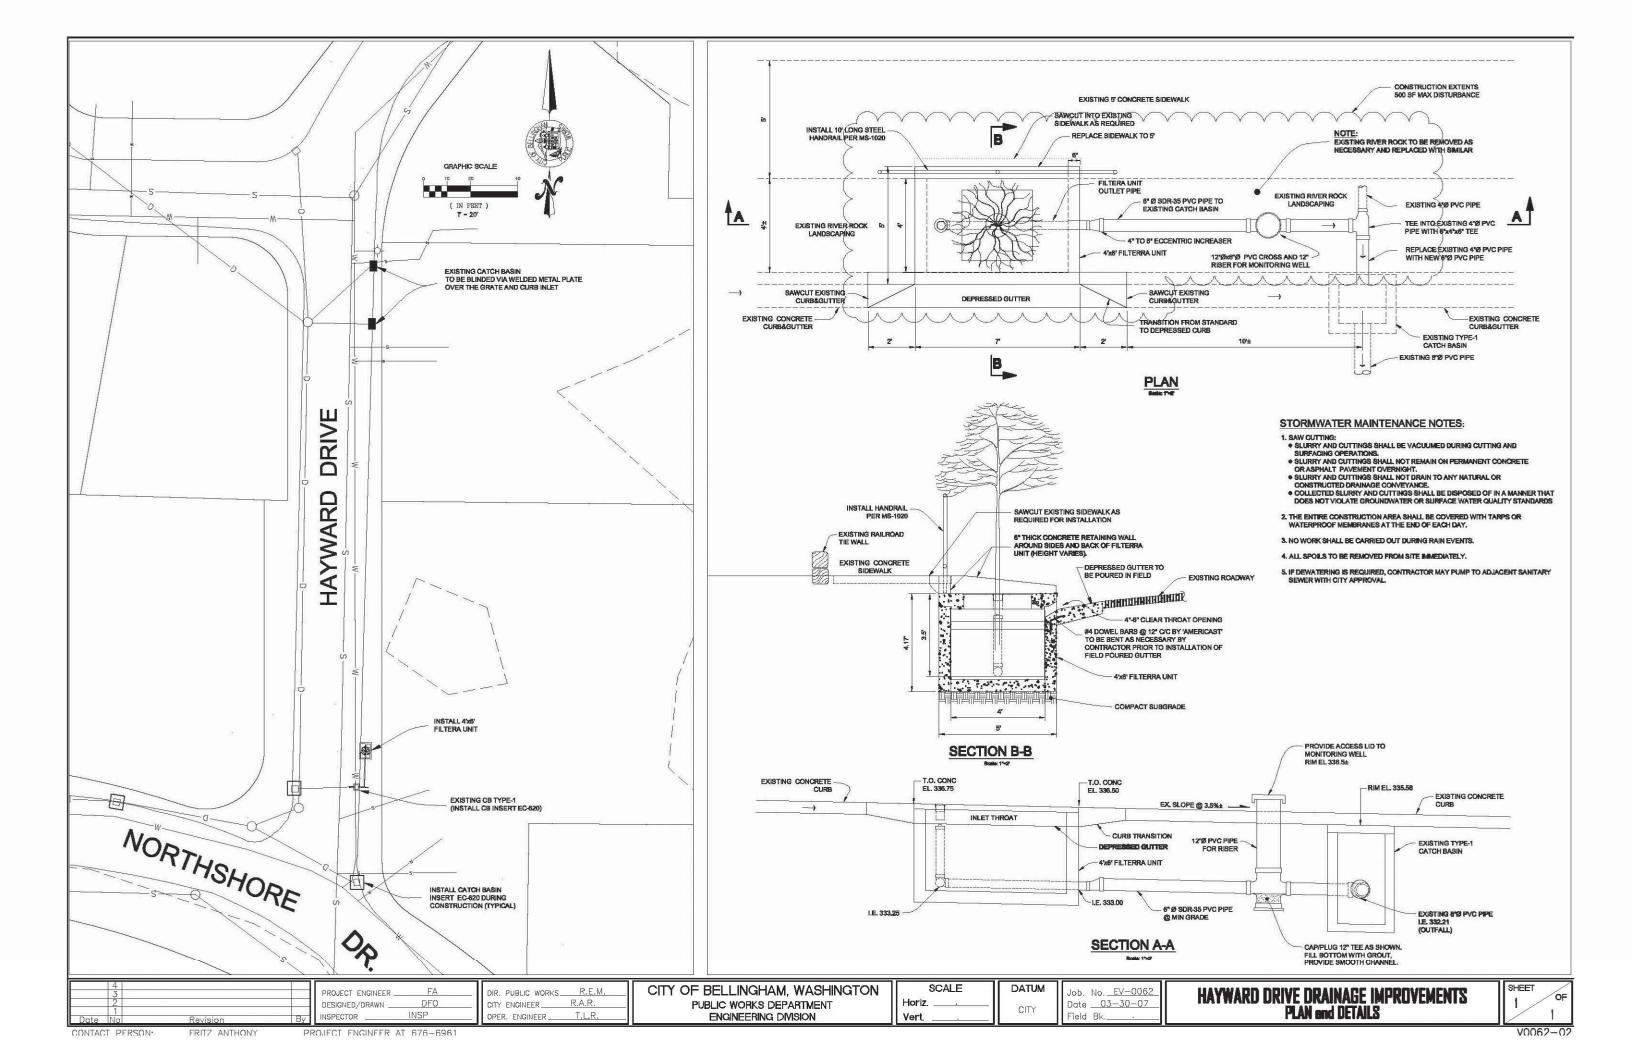

#### Filterra® Project Activation Form

| Project                                                              |             | Hayward Drive -Bellingham, WA                    |                                                                                  |  |  |
|----------------------------------------------------------------------|-------------|--------------------------------------------------|----------------------------------------------------------------------------------|--|--|
|                                                                      |             | 2900 Hayward D& N. Shore Drive<br>Bellingham, WA |                                                                                  |  |  |
|                                                                      |             |                                                  | itton to N. Shore Drive (Left)<br>Shore Dr. to Hayward Dr. (Left)                |  |  |
| Project                                                              | Company     |                                                  | TR Landscape Installations                                                       |  |  |
| Contractor                                                           | Contact N   |                                                  | Todd Maher                                                                       |  |  |
|                                                                      | Telephone   |                                                  | (360) 820-0500                                                                   |  |  |
|                                                                      | Owner No    |                                                  | Yes                                                                              |  |  |
|                                                                      | of Activ. o | n (date)                                         |                                                                                  |  |  |
| Filterra Units on this O Total Units on this Pro  Date of Activation |             |                                                  | 1<br>1<br>Nov. 1, 2007                                                           |  |  |
| <b>Arrival Time</b>                                                  |             |                                                  | 0900 hrs                                                                         |  |  |
| Departure Time                                                       |             |                                                  | 1000 hrs                                                                         |  |  |
| # of Workers                                                         |             |                                                  | 2                                                                                |  |  |
| Notes on Pro                                                         | ject        |                                                  | No Educational / ID plate on tree grate Please mail to TR Landscape Installation |  |  |
| Activation Su                                                        | ıpervisoı   |                                                  | Todd Maher                                                                       |  |  |

### Filterra® Project Activation Order

| Project                   | Hayward Drive -Bell                | ingham, WA      | Structure Number                                                                | F-1                                                               |
|---------------------------|------------------------------------|-----------------|---------------------------------------------------------------------------------|-------------------------------------------------------------------|
| Plant Type                | Kousa Dogwood                      |                 | Structure Size                                                                  | 4 X 6                                                             |
| Date                      | Oct. 31st, 2007                    | GPS             | Latitude 48.77  Coordinates  Longitude -122                                     | 48.768392, -<br>122.404446<br>8<br>N48°46.10352,<br>W122°24.26676 |
|                           | Post Act. Pho                      | to#             | \\puma\Americast_files\Public\Photos\Filterra\Western_Zone\WA\Hayward Dr. 2007- | Bellingham, WA                                                    |
| Initial Observa           | ations                             |                 |                                                                                 |                                                                   |
| Throat Opening            | ng 4" - 6"<br>NOW & call 804-752-1 | Y<br>338        |                                                                                 |                                                                   |
|                           |                                    |                 |                                                                                 |                                                                   |
| Standing water            | <b>5</b> -                         | Y<br>OVE OUTFAL | small amount<br>L PIPE, CALL 804-752-1338                                       |                                                                   |
| Observations              |                                    |                 |                                                                                 |                                                                   |
| Damage to Thr             | roat Board?                        | N               | Site Stabilized?                                                                | Υ                                                                 |
| Damage to Tre             |                                    | N               | Is final paving done?                                                           | Y                                                                 |
| Damage to Box Structure?  |                                    | N               | Is flowline correct?                                                            | Y                                                                 |
| Damage to Inside of Unit? |                                    |                 | If any is NO, call (866) 349-345                                                | 58                                                                |
| _                         | bservation take close              | up photo        | Notes:                                                                          |                                                                   |
| •                         | ut Cover line up with              |                 |                                                                                 |                                                                   |
| the Clean Out             | •                                  | Υ               |                                                                                 |                                                                   |
| Plant & Mulch             | #1                                 | (#2)            | #1                                                                              | (#2)                                                              |
| Plant height ab           | ove grate (ft) 4'                  | ` ′             | Plant need support? N                                                           |                                                                   |
| Plant's widest v          | width (feet) 2'                    |                 | Notes: Kousa Dogwood                                                            |                                                                   |
| Plant centered            | in grate? Y                        |                 |                                                                                 |                                                                   |
| Bags of mulch             | used (# of) 3                      |                 |                                                                                 |                                                                   |
| Other Items               |                                    |                 |                                                                                 |                                                                   |
| Lift Loops Filled         | d?                                 | N               | Notes: No lifting hooks, rather tappe                                           | d threaded inserts                                                |
| Silt Fence requ           | iired?                             | N               |                                                                                 |                                                                   |
| Length of silt fe         | ence installed (ft)                |                 |                                                                                 |                                                                   |
| Excessive stan            | ding water/silt in unit?           | N               |                                                                                 |                                                                   |
| Add min. 25 ga            | allons of water to plant           | Υ               |                                                                                 |                                                                   |